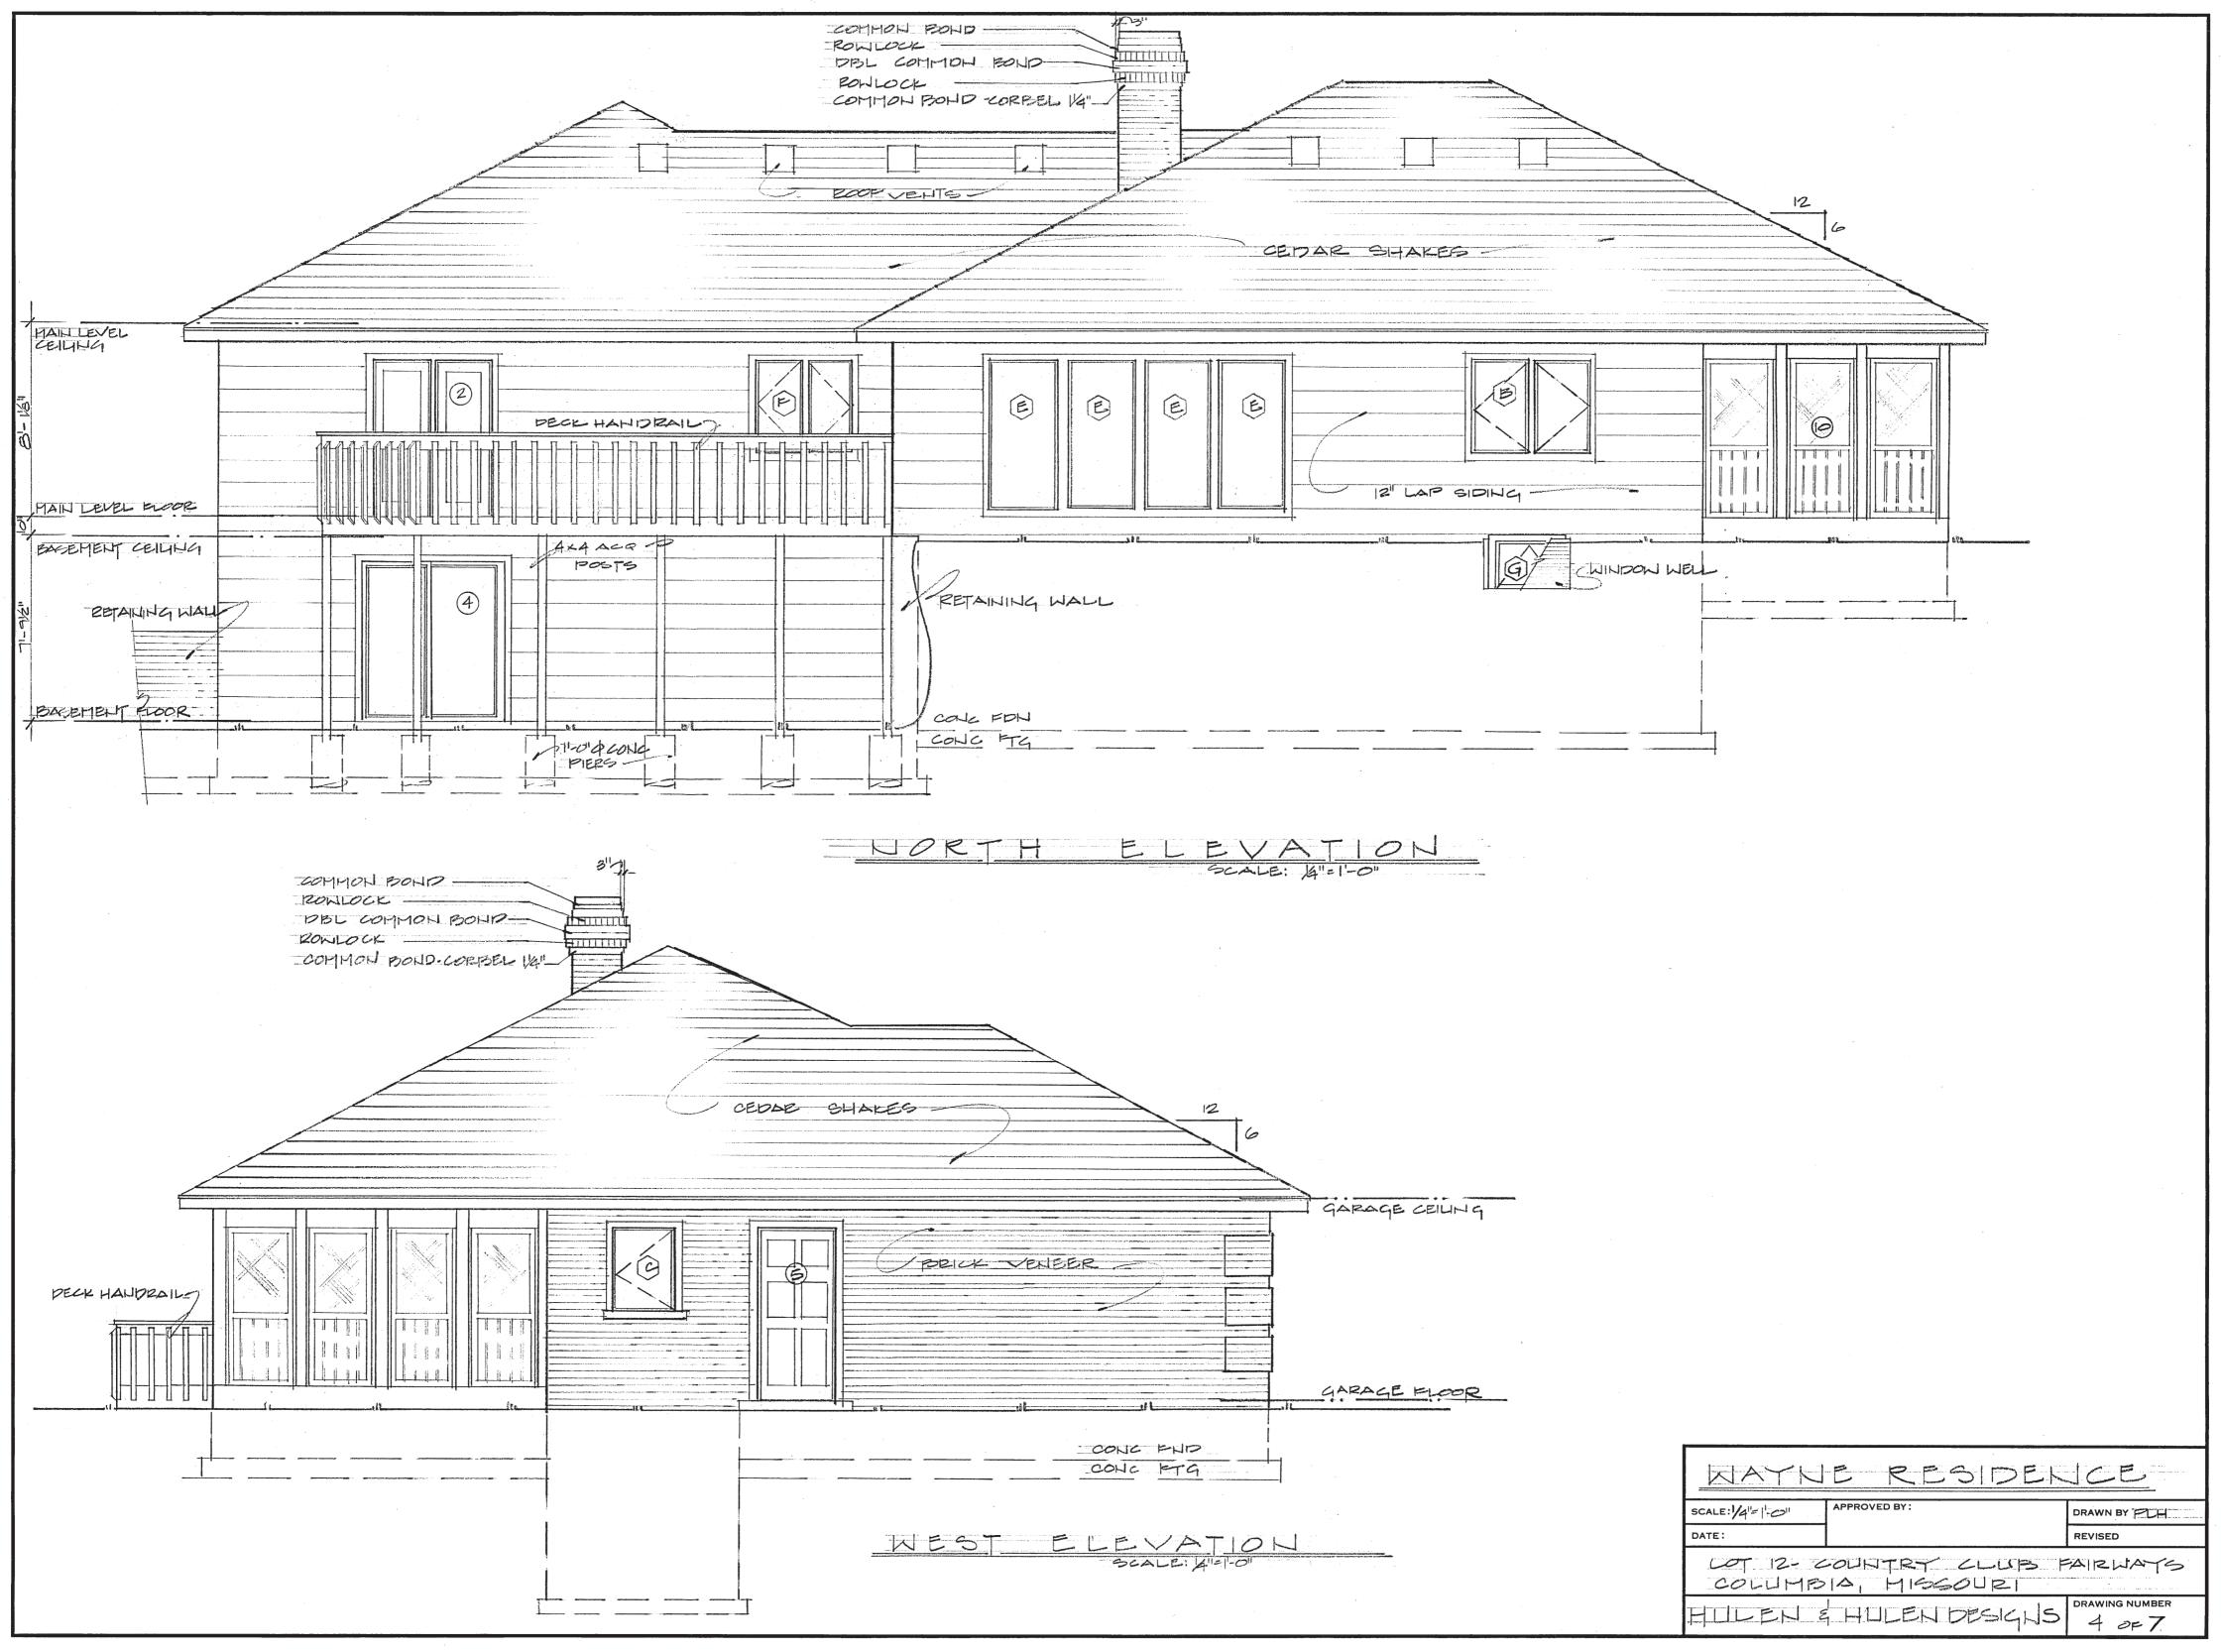

## WINDOW SCHEDULE O

| HARK | 612E- Q. O.     | TYPE              | MATL     | MAG   | HFGH   | REMARKS |
|------|-----------------|-------------------|----------|-------|--------|---------|
|      | 61-0%"×日-0%"    | CASEMENT          | VIMPLOLD | ANDER | C35    |         |
| ら    | 4-9" × 4-0/2"   | ĮI                | \$1 1    | 11 .  | CWZA   |         |
| 0    | 2-431× 3-536"   | 11                | jt if    | 11    | CW 25  |         |
|      | 21-4%11×31-0次1  | 11                | ·        |       |        |         |
| ت    | 2-10" × 6-4"    | PATIO REPLACEMENT | ALUM FRM | H/A   | 11/2   |         |
| ۴    | 31-5名" × 31-5名" | CASEMENT          | VINTECLD | ANDER | CHZSIS |         |
| G    | 3-9%"×2-0%"     | AHNING            | . 11     | 11    | A351   |         |

NOTE: ALL