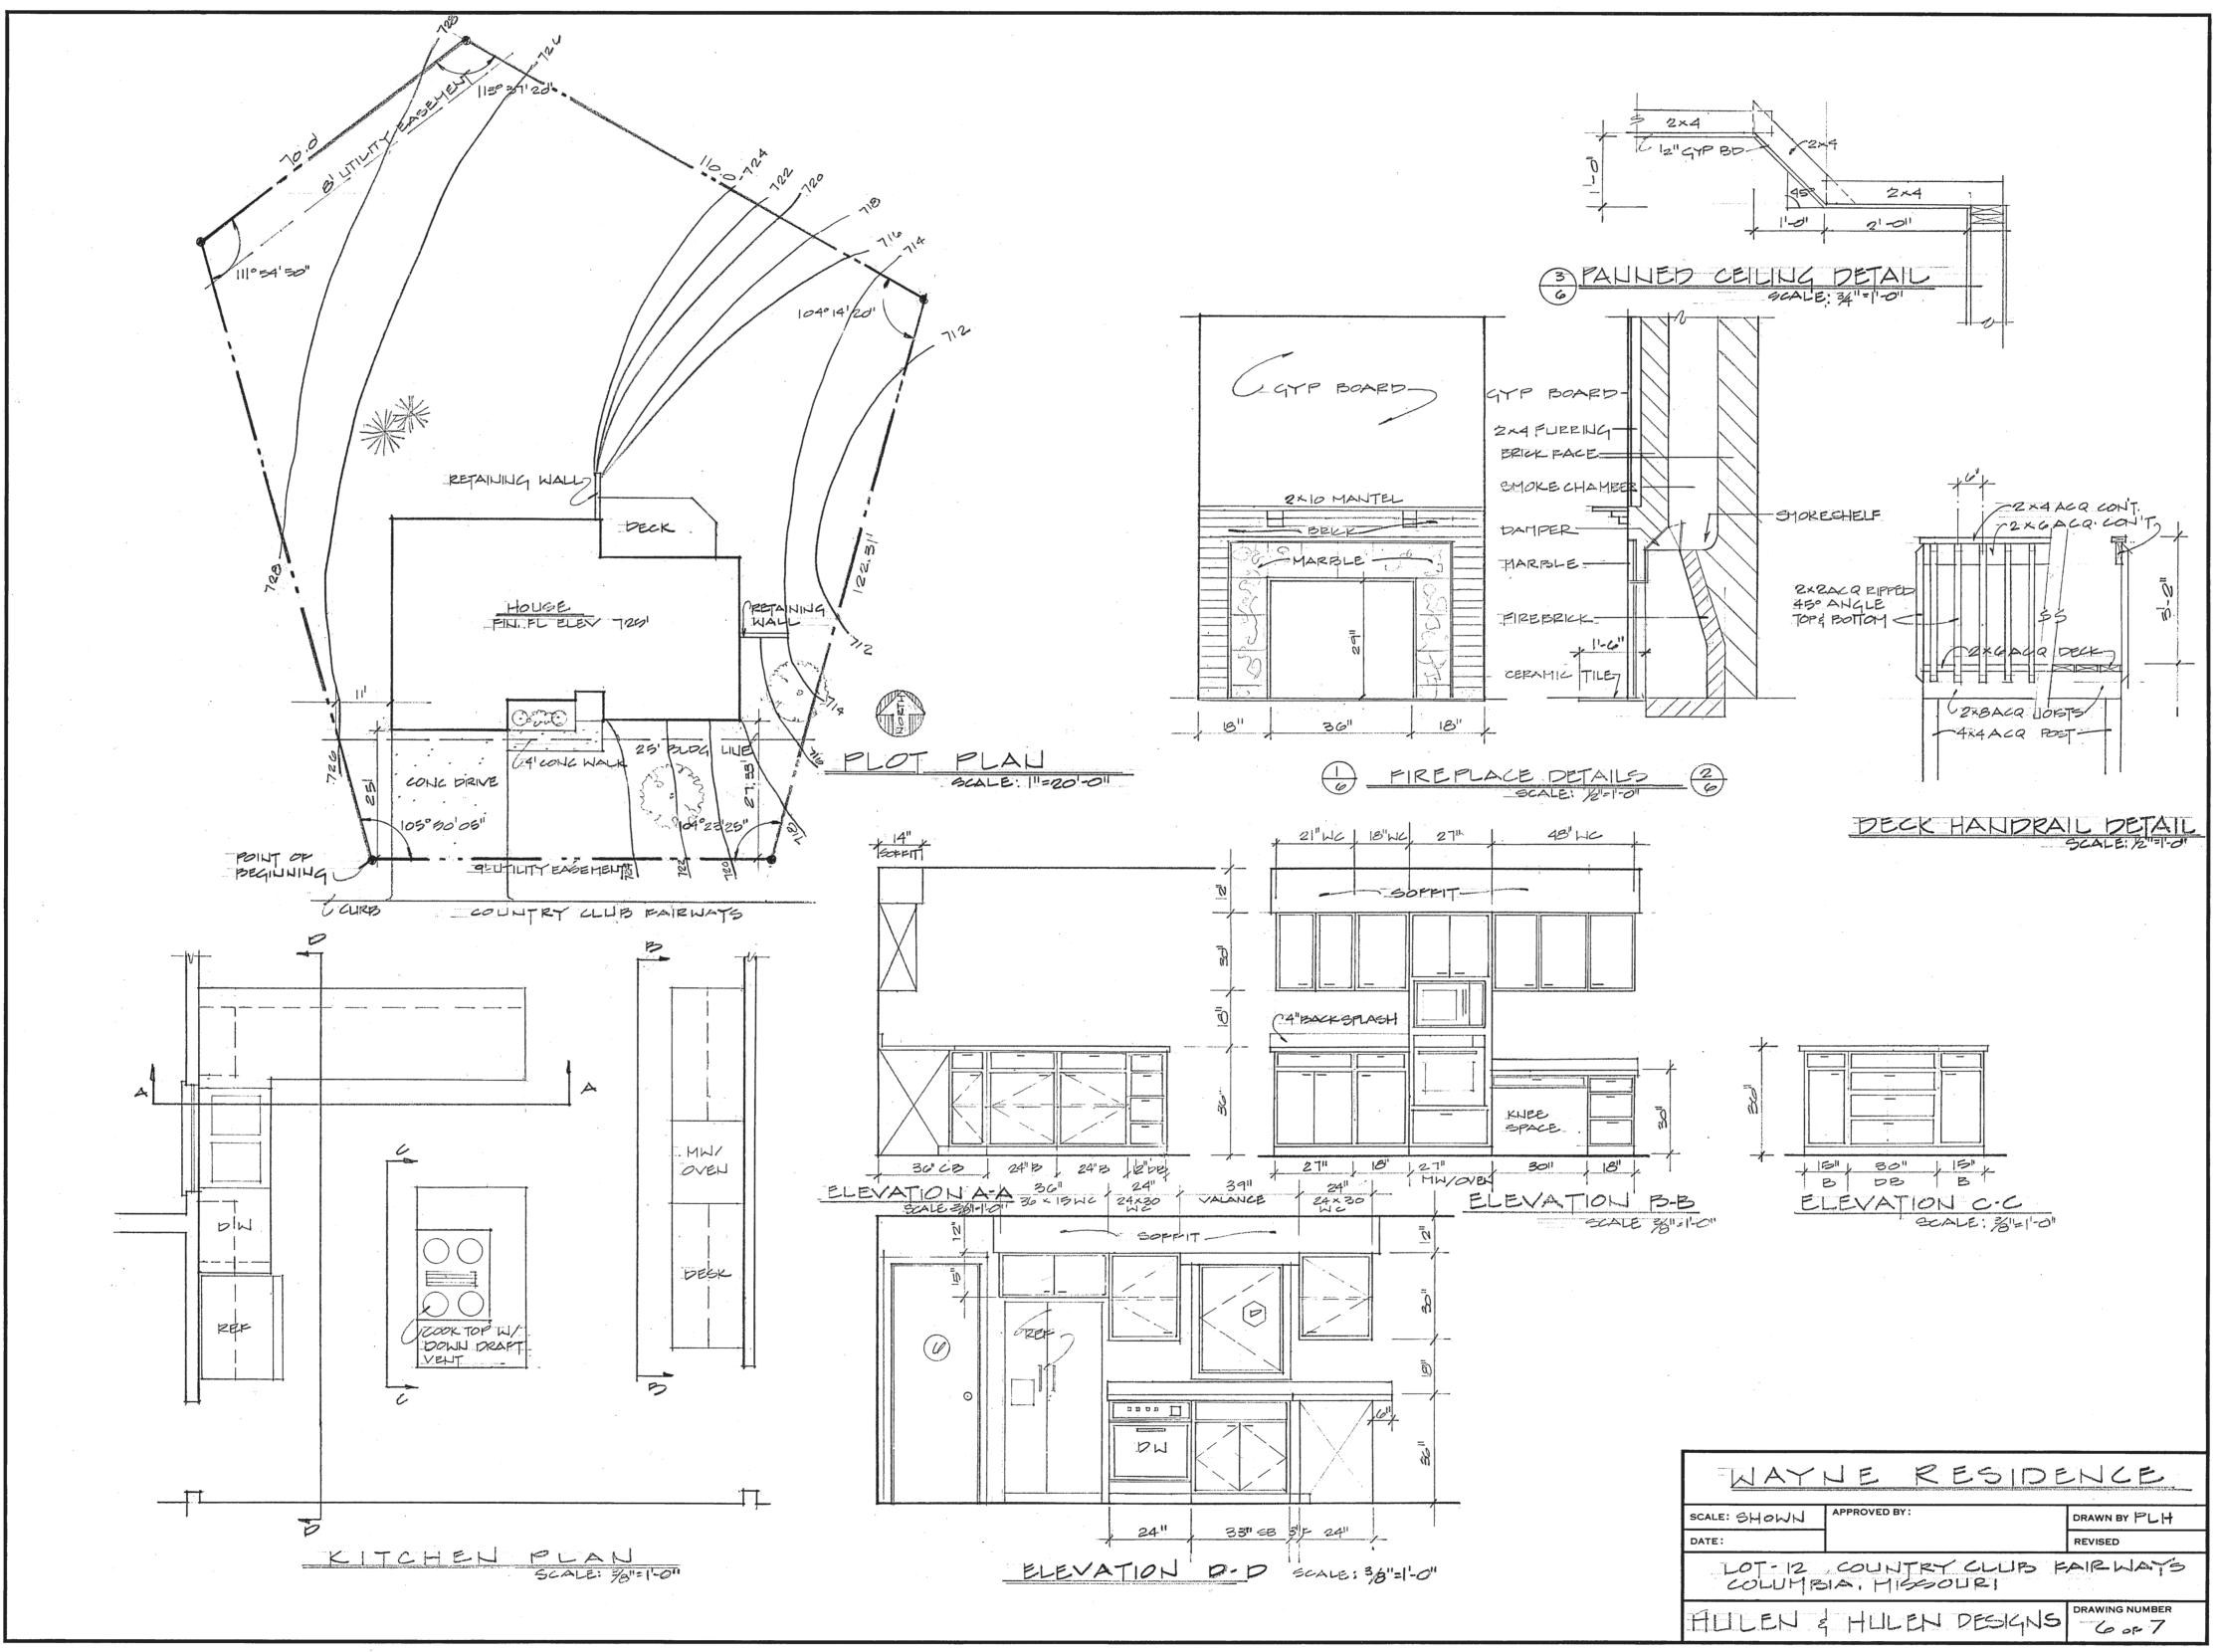

| .,          |                                         |
|      |                 | 5 manufacture and the same and |             |                                         |





## WATHE RESIDENCE

SCALE: SHOWN DRAWN BY REVISED LOTIZ COUNTRY CLUB FAIRWAYS

COLUMBIA, MISSOLIEI

HULEN & HULEN DESIGNS 50F 7