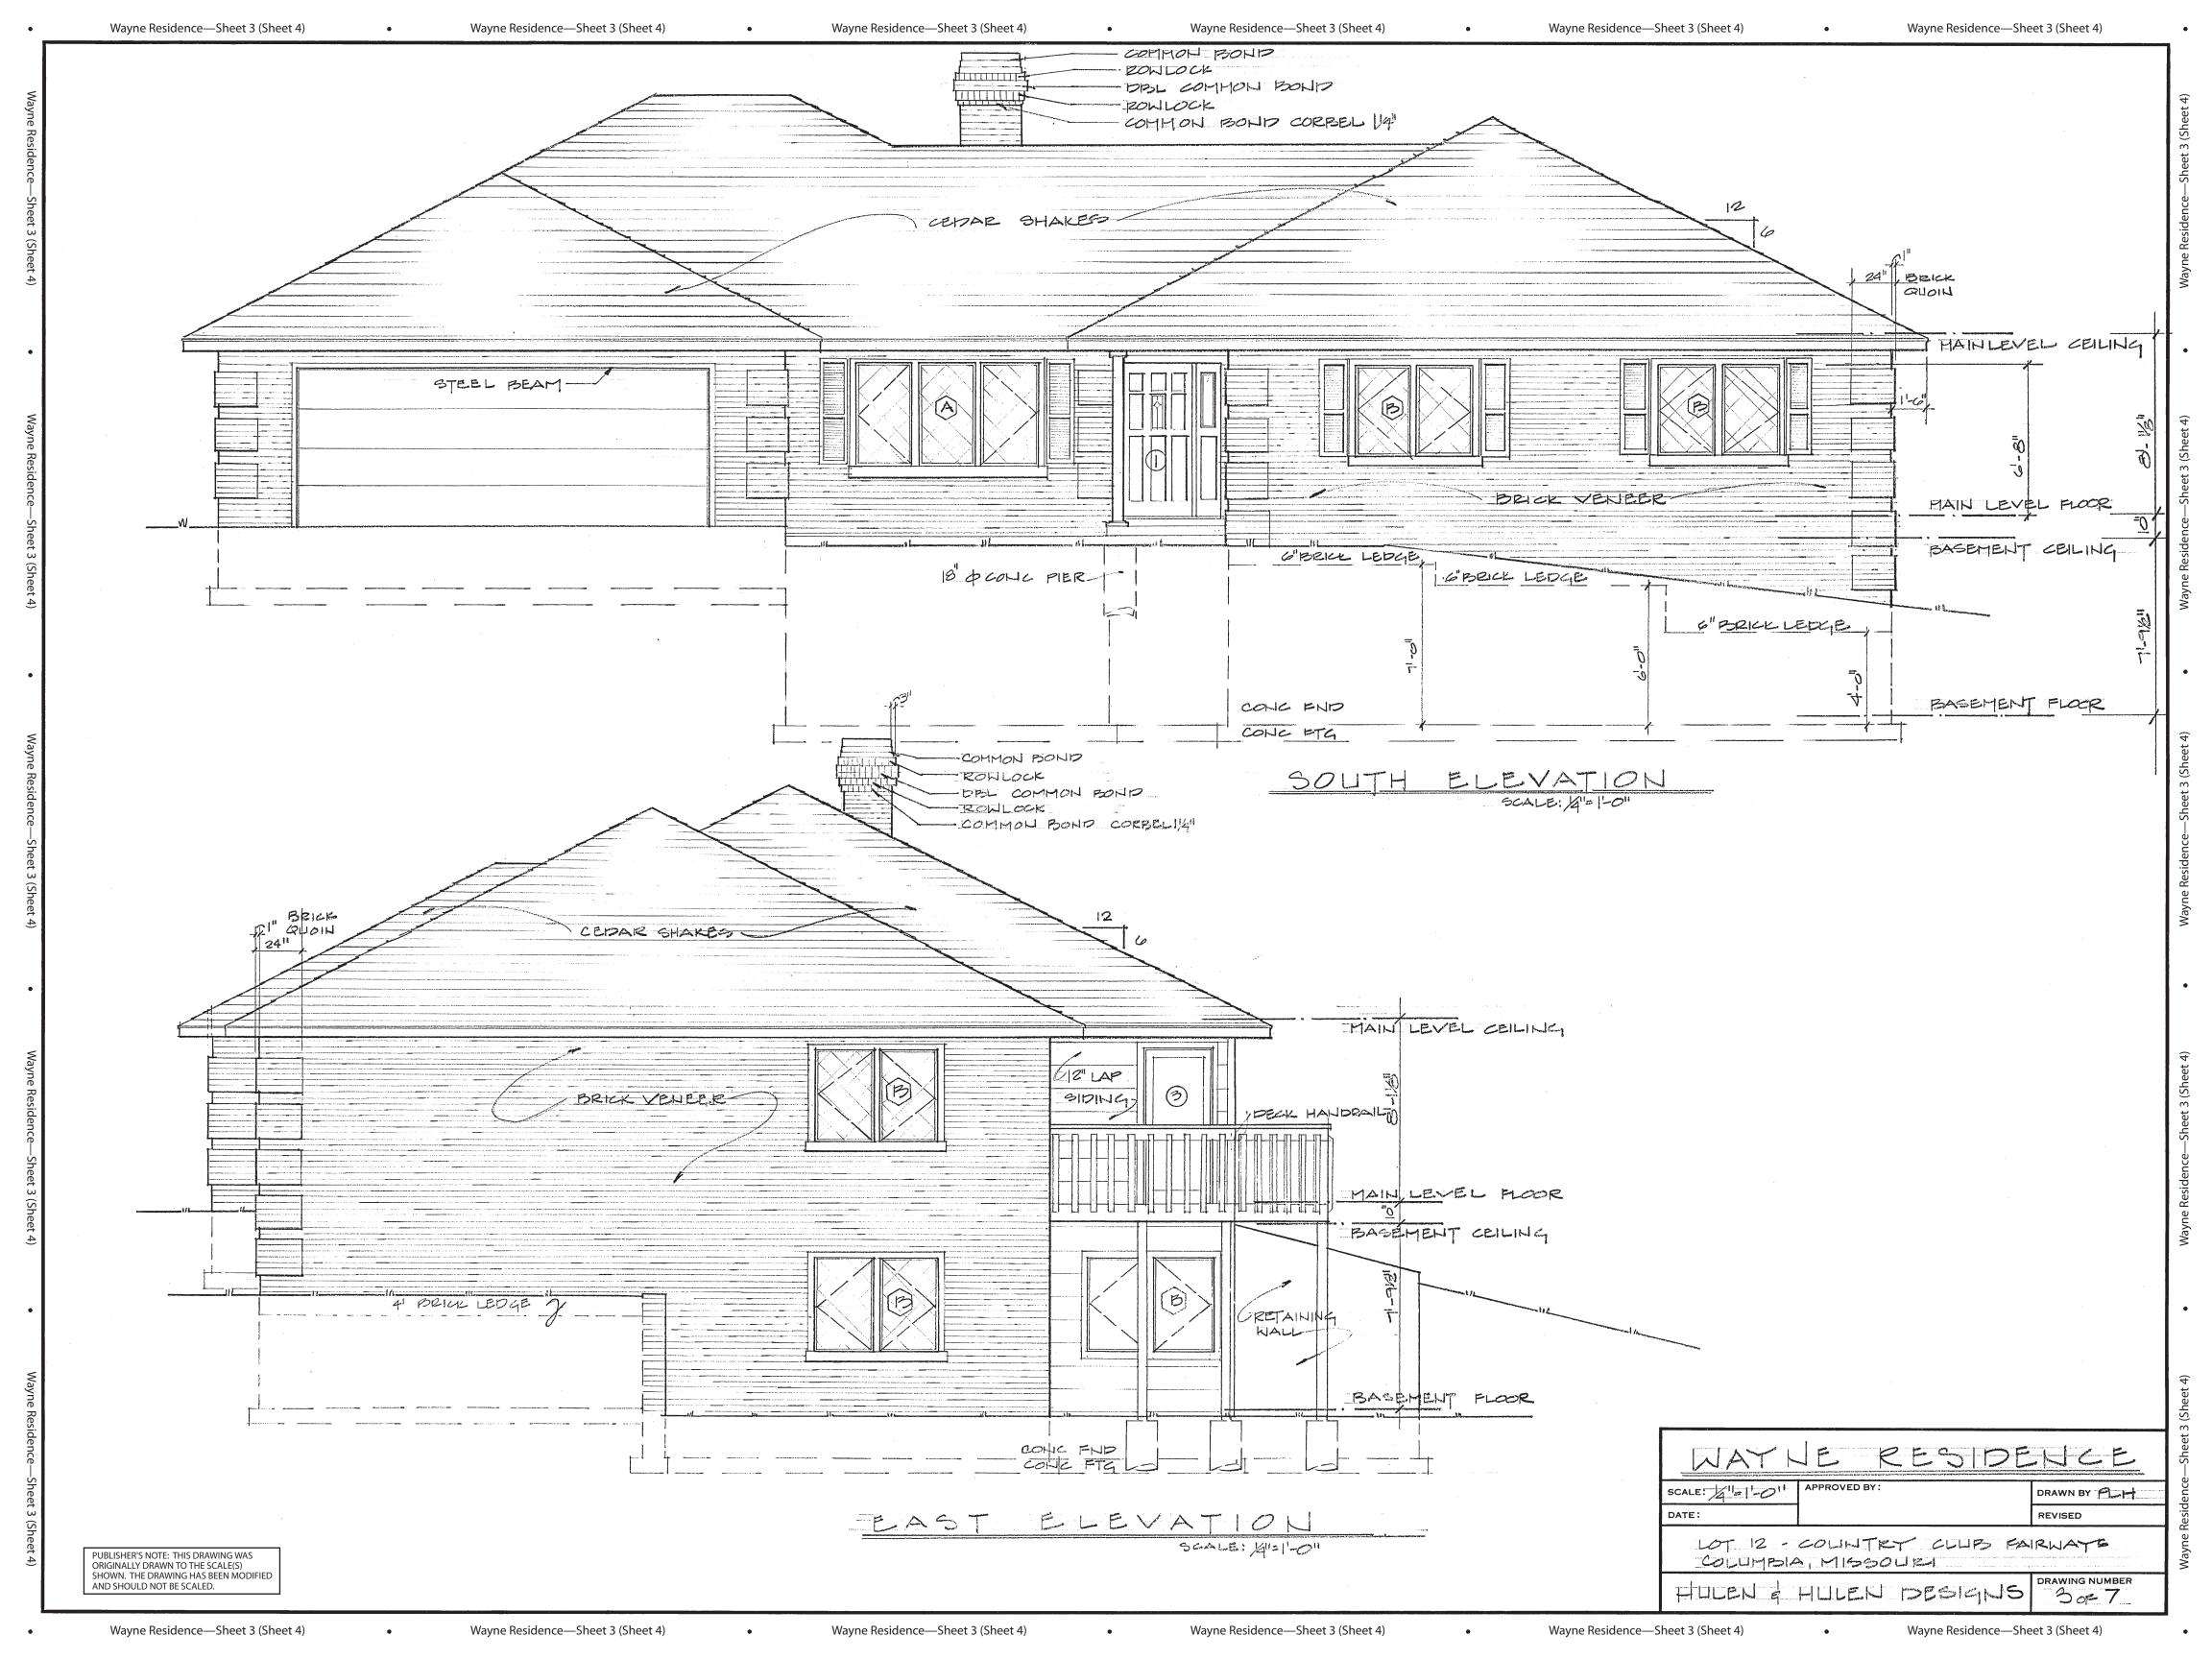

## WINDOW SCHEDULE O

| HARK | 612E- Q. O.     | TYPE              | MATL     | MAG   | HFGH   | REMARKS |
|------|-----------------|-------------------|----------|-------|--------|---------|
|      | 61-0%"×日-0%"    | CASEMENT          | VIMPLOLD | ANDER | C35    |         |
| ら    | 4-9" × 4-0/2"   | ĮI                | \$1 1    | 11 .  | CWZA   |         |
| 0    | 2-431× 3-536"   | 11                | jt if    | 11    | CW 25  |         |
|      | 21-4%11×31-0次1  | 11                | ·        |       |        |         |
| ت    | 2-10" × 6-4"    | PATIO REPLACEMENT | ALUM FRM | H/A   | 11/2   |         |
| ۴    | 31-5名" × 31-5名" | CASEMENT          | VINTECLD | ANDER | CHZSIS |         |
| G    | 3-9%"×2-0%"     | AHNING            | . 11     | 11    | A351   |         |

NOTE: AL