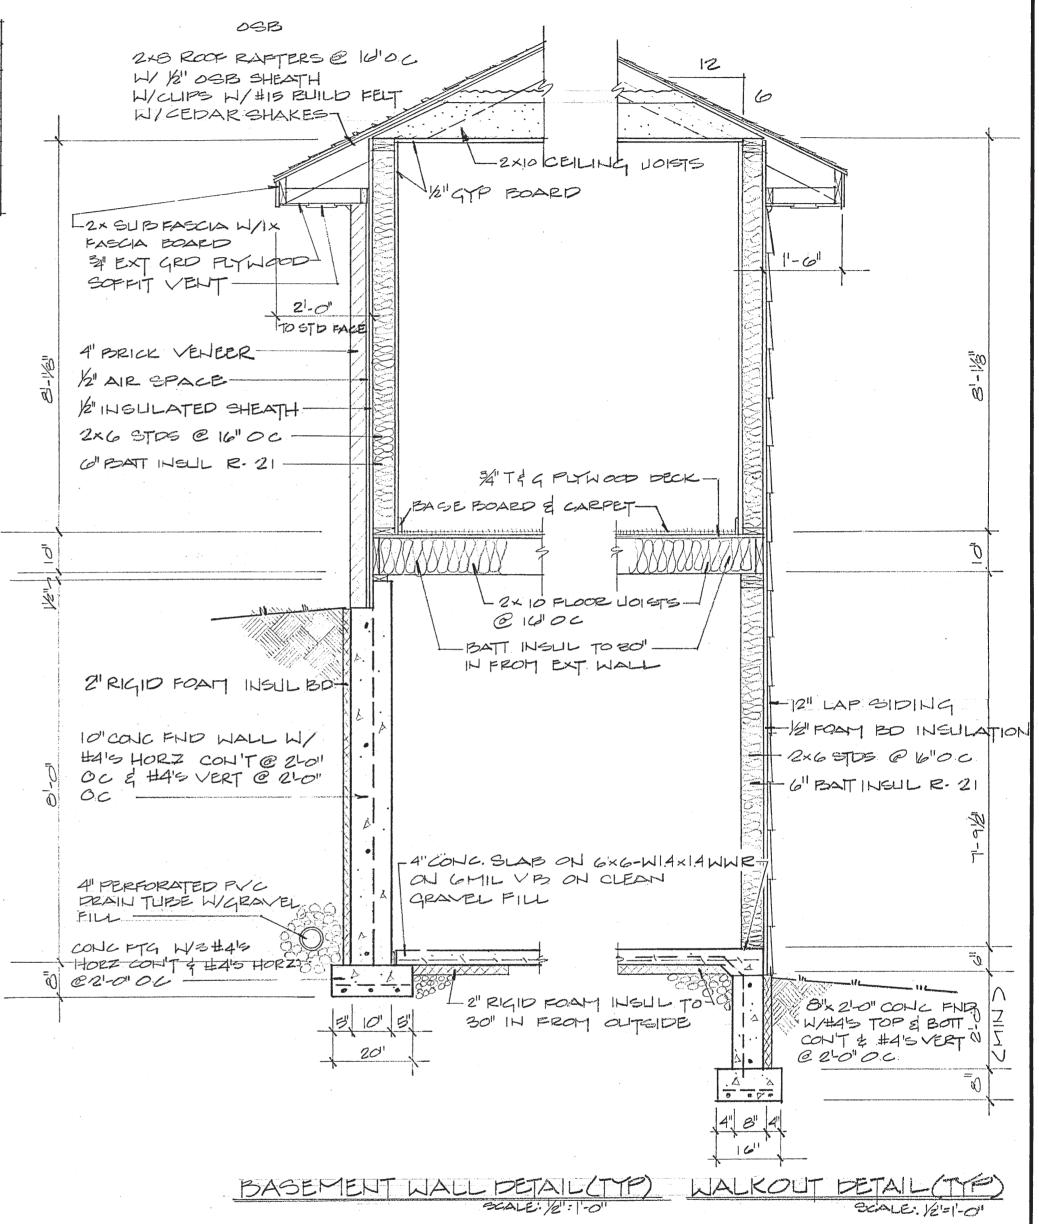

| .,          |                                         |
|      |                 | 5 manufacture and the same and |             |                                         |





## WATHE RESIDENCE

SCALE: SHOWN DRAWN BY REVISED LOTIZ COUNTRY CLUB FAIRWAYS

COLUMBIA, MISSOLIEI

HULEN & HULEN DESIGNS 50F 7