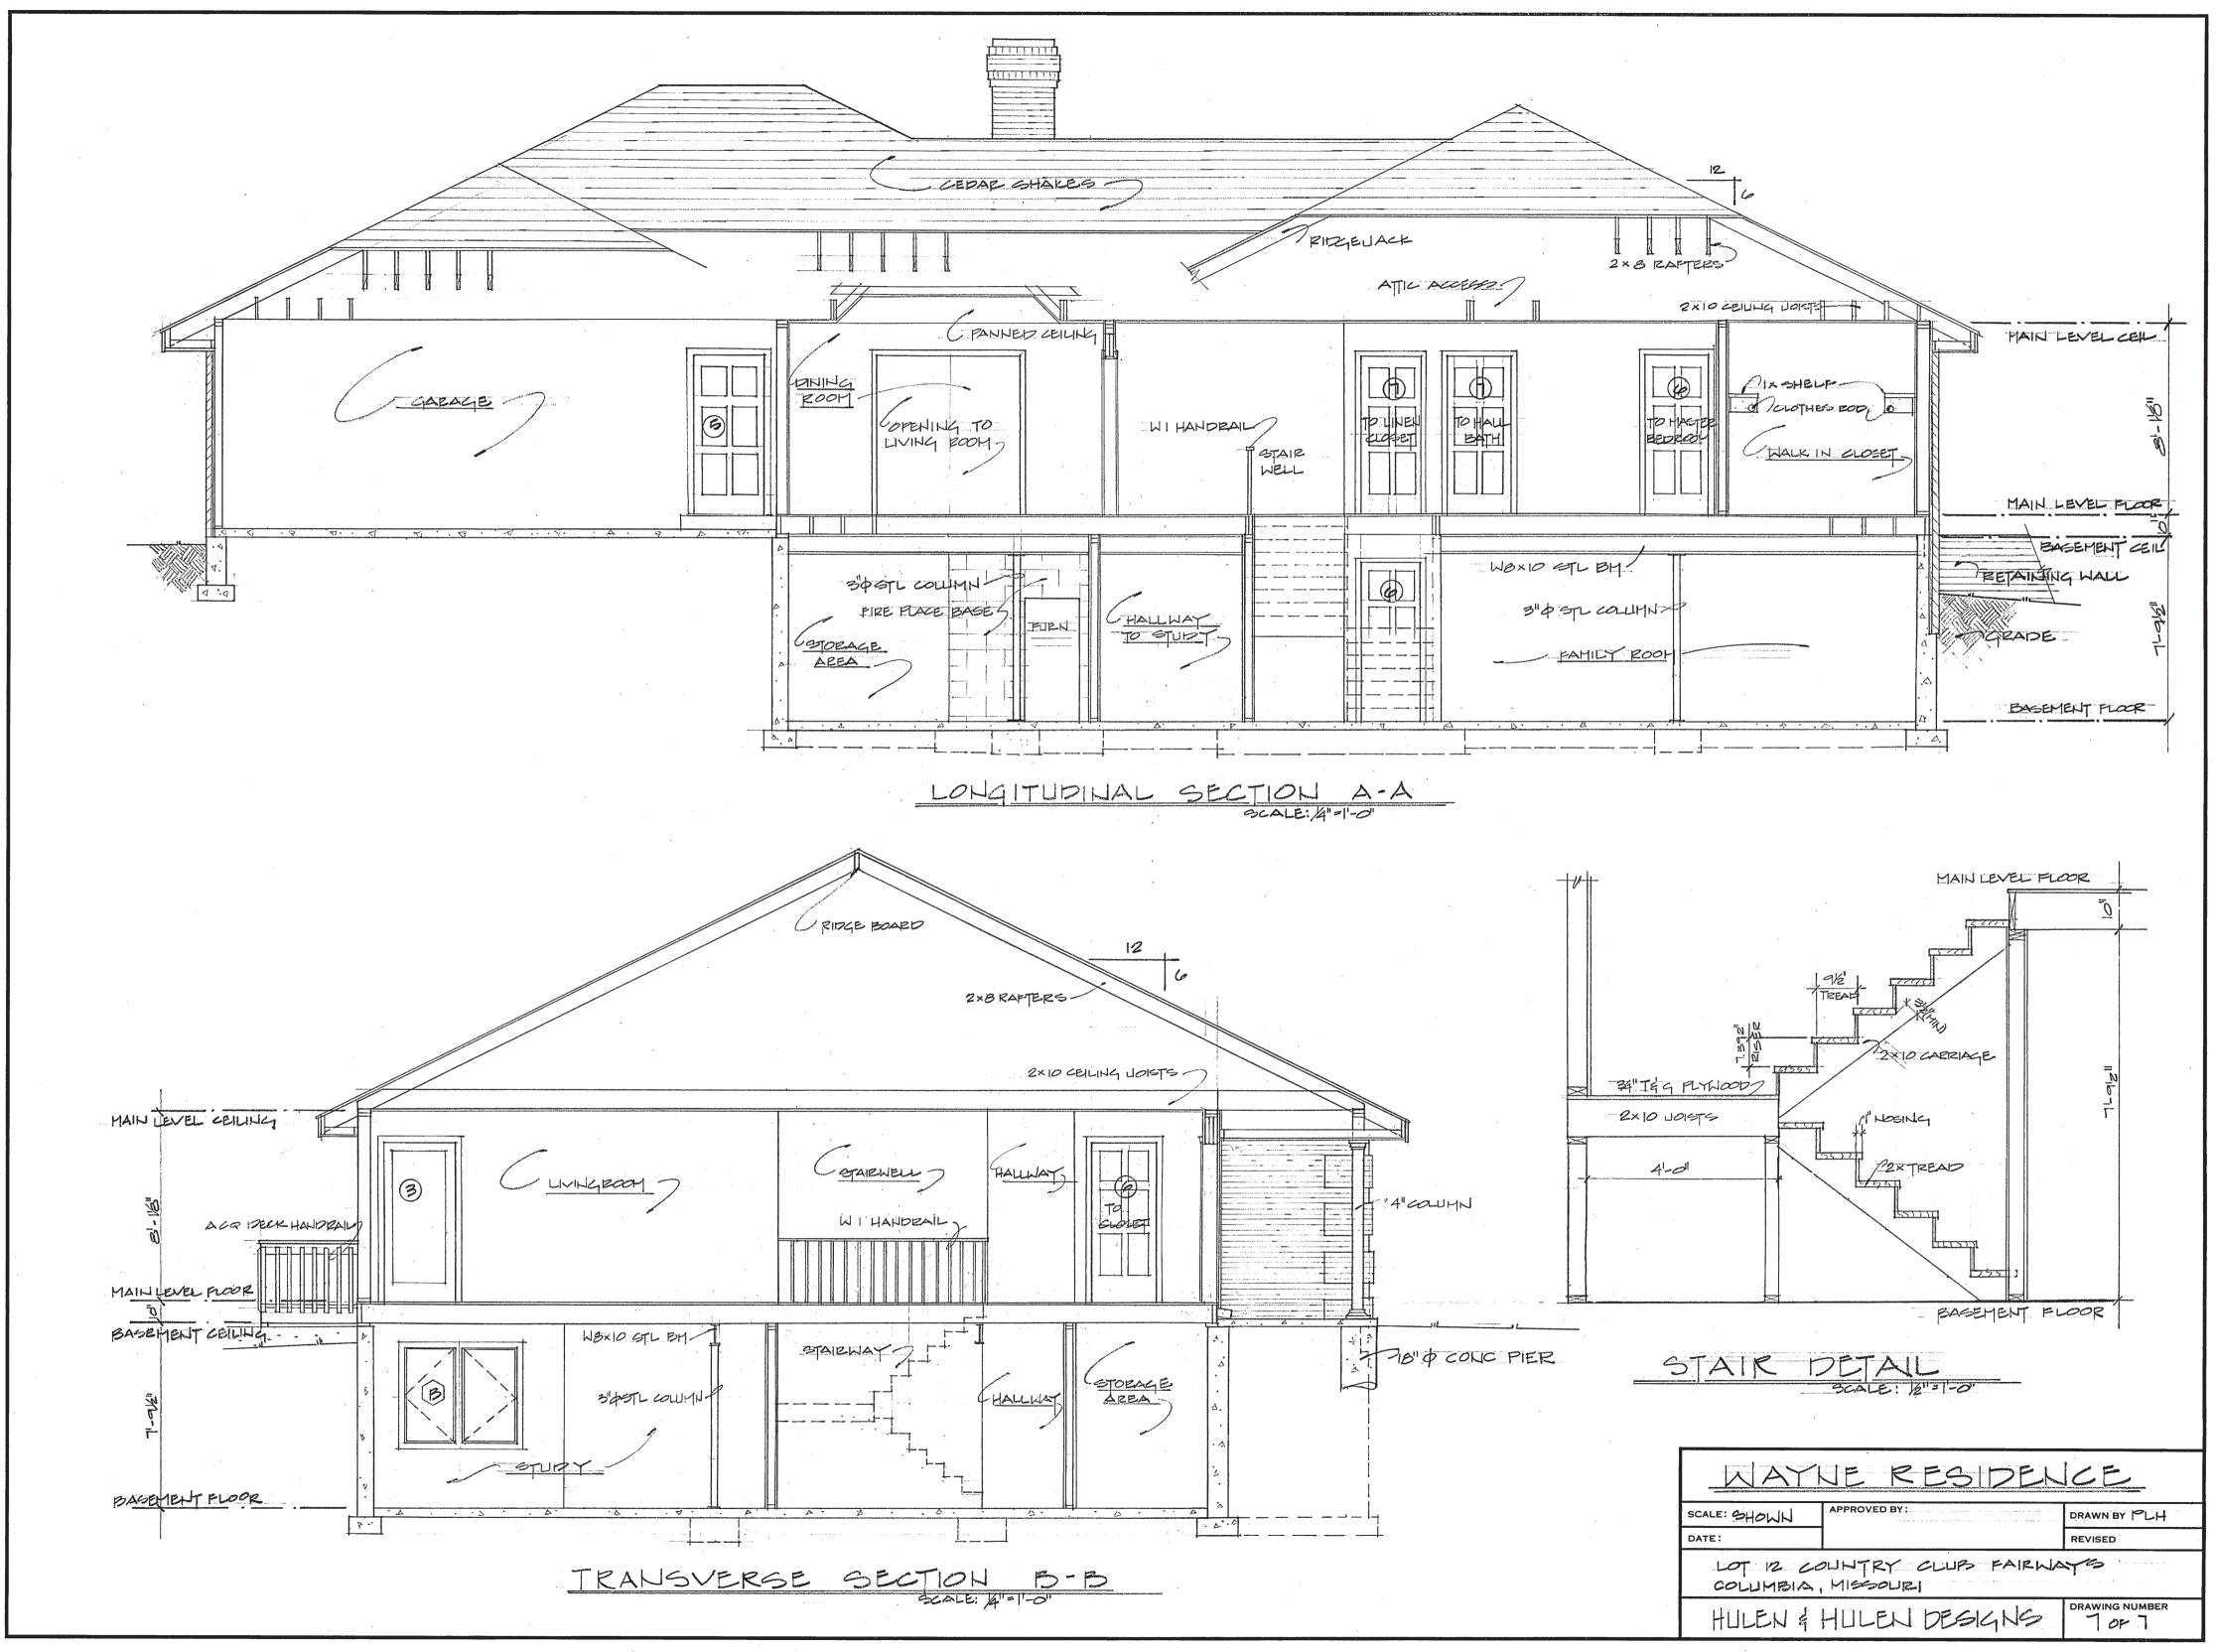

| .,          |                                         |
|      |                 | 5 manufacture and the same and |             |                                         |





## WATHE RESIDENCE

SCALE: SHOWN DRAWN BY REVISED LOTIZ COUNTRY CLUB FAIRWAYS

COLUMBIA, MISSOLIEI

HULEN & HULEN DESIGNS 50F 7