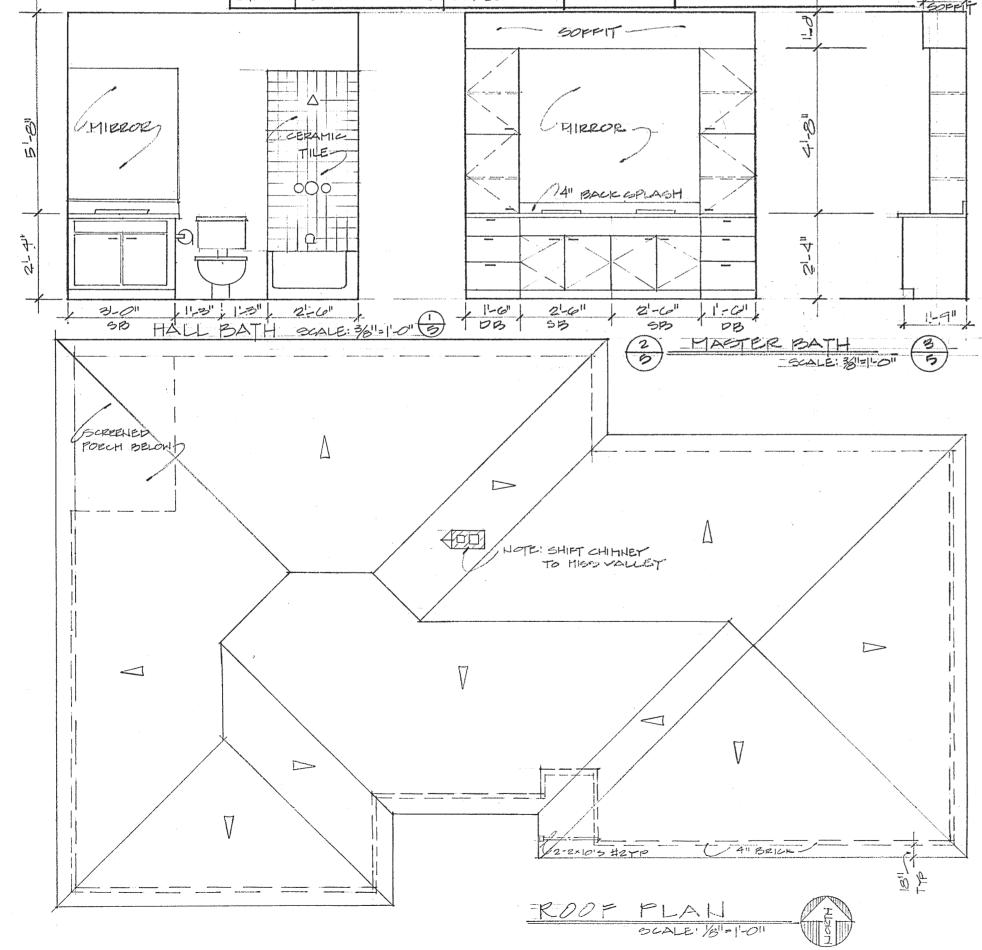

## WATHE RESIDENCE

SCALE: SHOWN DRAWN BY REVISED LOTIZ COUNTRY CLUB FAIRWAYS

COLUMBIA, MISSOLIEI

HULEN & HULEN DESIGNS 50F 7