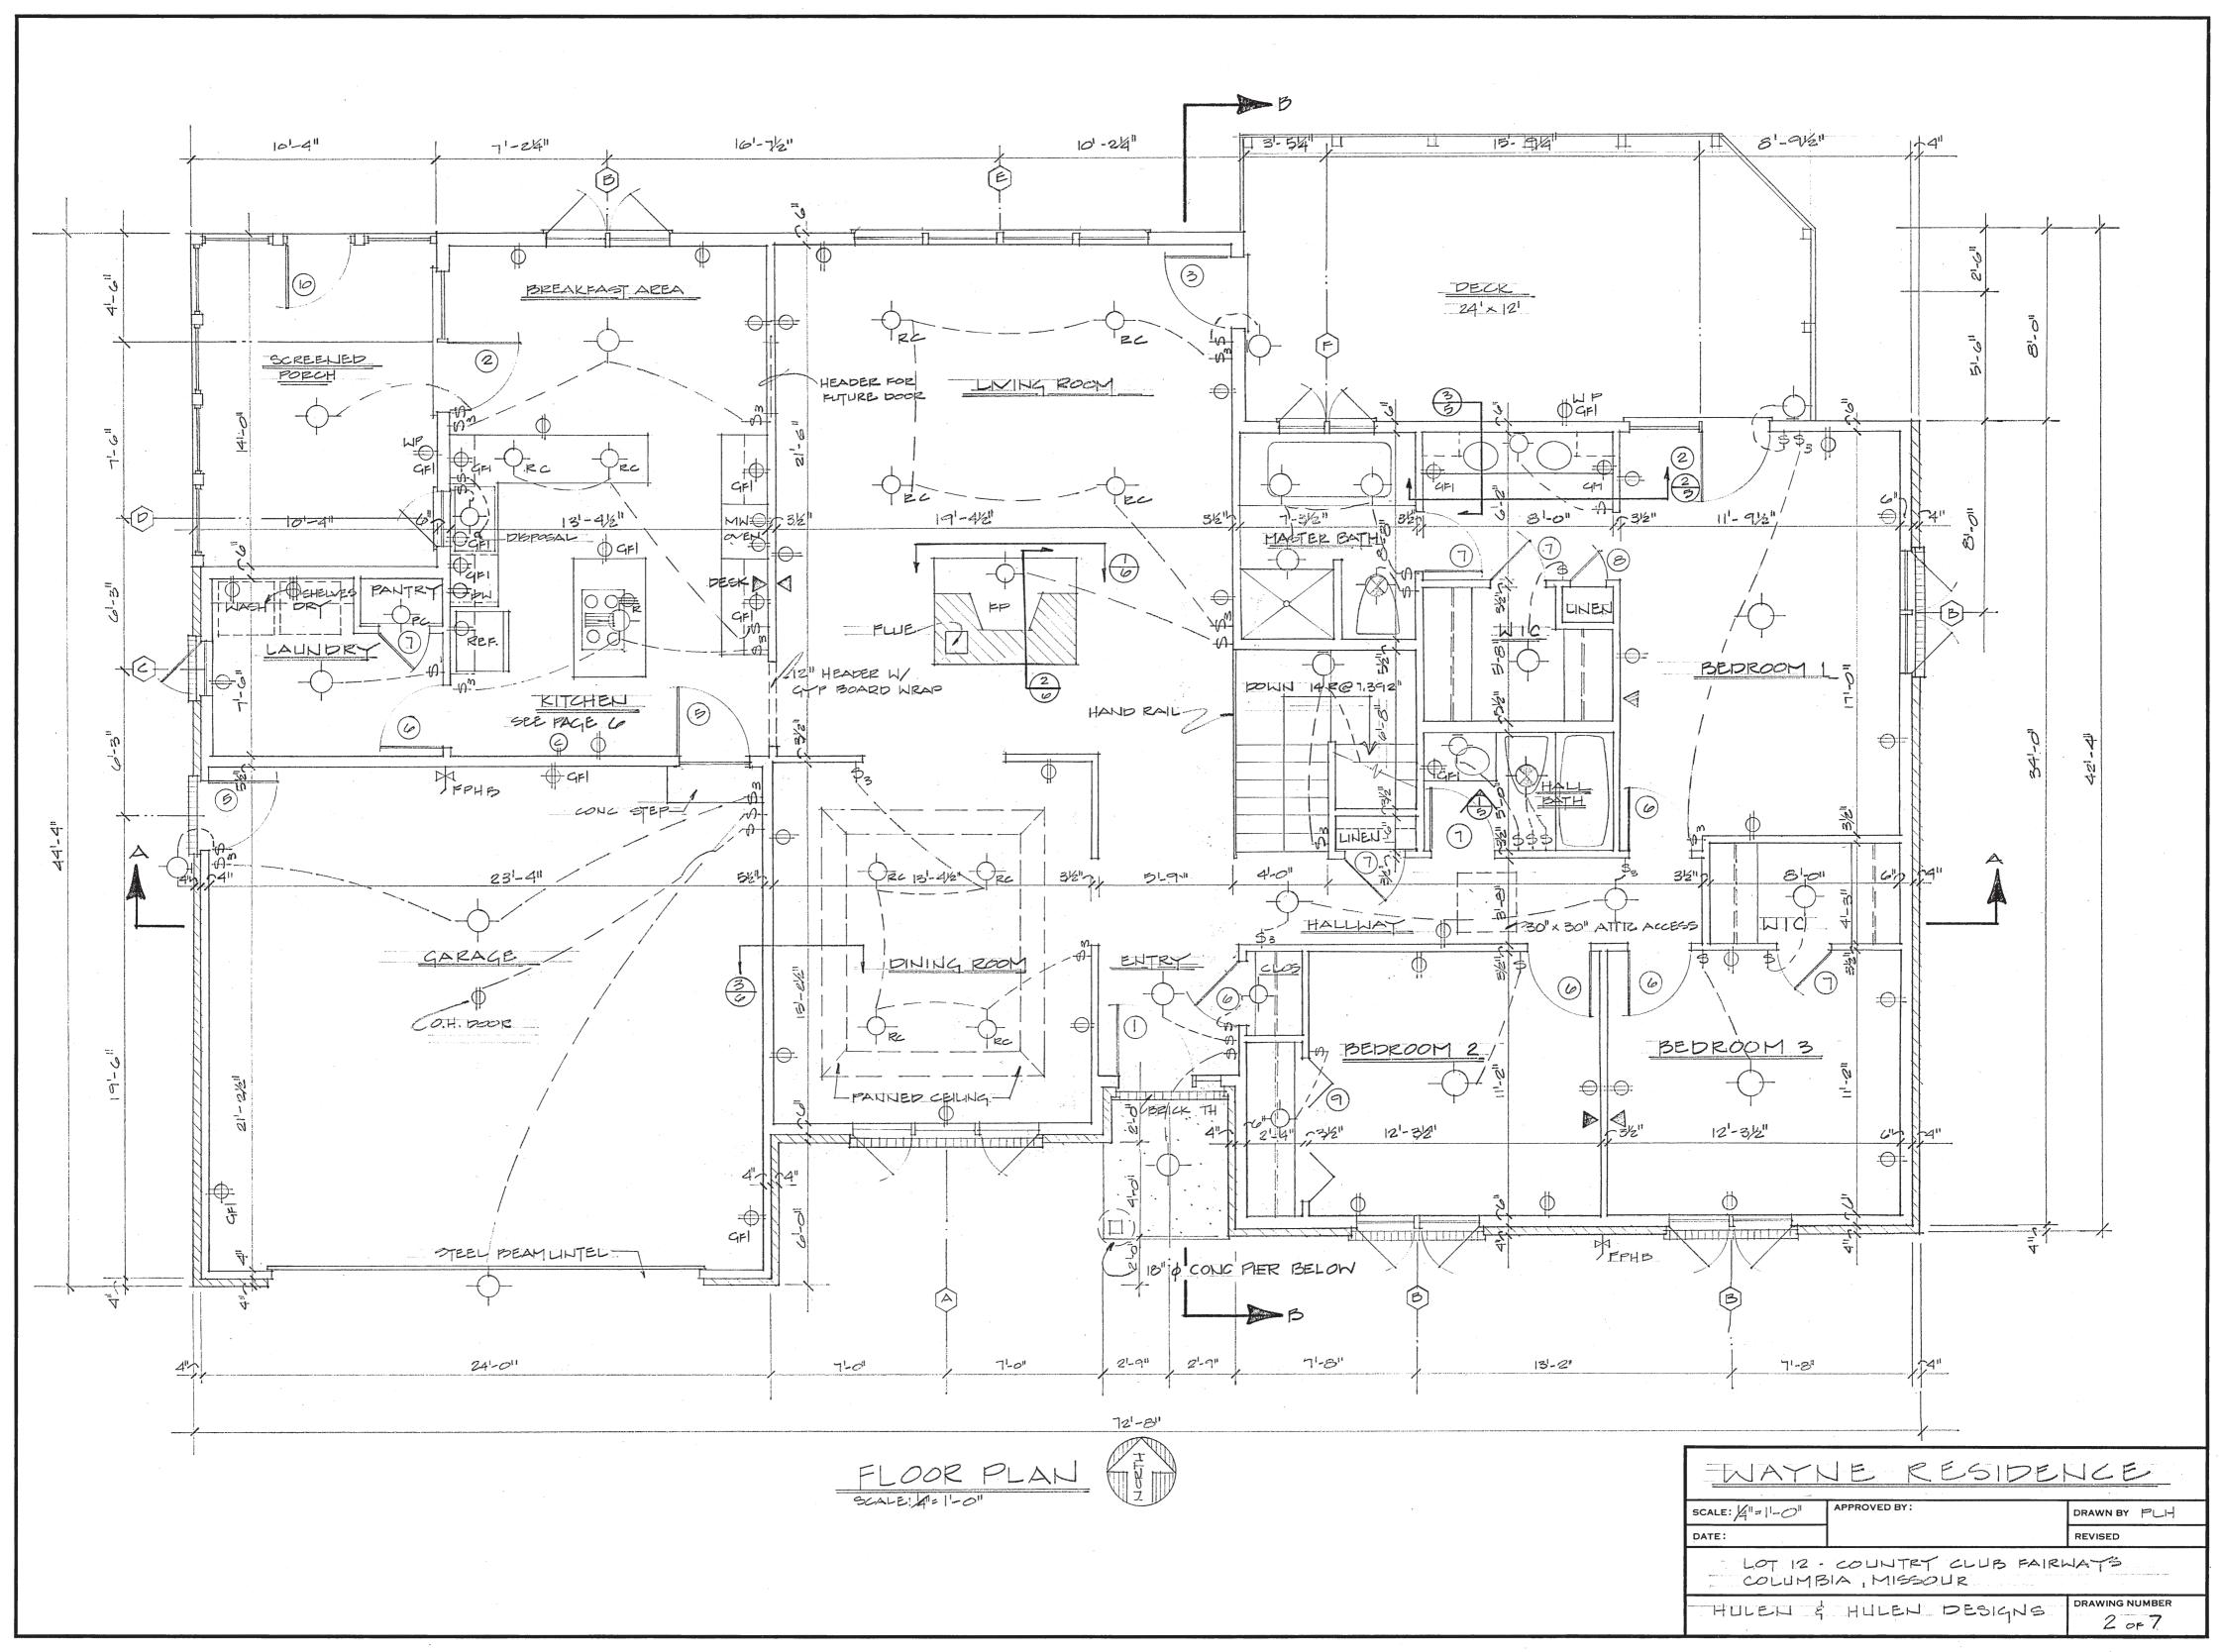

## WINDOW SCHEDULE O

| HARK | 612E- Q. O.     | TYPE              | MATL     | MAG   | HFGH   | REMARKS |
|------|-----------------|-------------------|----------|-------|--------|---------|
|      | 61-0%"×日-0%"    | CASEMENT          | VIMPLOLD | ANDER | C35    |         |
| ら    | 4-9" × 4-0/2"   | ĮI                | \$1 1    | 11 .  | CWZA   |         |
| 0    | 2-431× 3-536"   | 11                | jt if    | 11    | CW 25  |         |
|      | 21-4%11×31-0次1  | 11                | ·        |       |        |         |
| ت    | 2-10" × 6-4"    | PATIO REPLACEMENT | ALUM FRM | H/A   | 11/2   |         |
| ۴    | 31-5名" × 31-5名" | CASEMENT          | VINTECLD | ANDER | CHZSIS |         |
| G    | 3-9%"×2-0%"     | AHNING            | . 11     | 11    | A351   |         |

NOTE: ALL WINDOWS TO BE DOUBLE GLAZED - HIGH E GLASS

## DOOR SCHEDULE

| MARK | BIZE            | TYPE                                                                                                                                                                                                                                                                                                                                                                                                                                                                                                                                                                                                                                                                                                                                                                                                                                                                                                                                                                                                                                                                                                                                                                                                                                                                                                                                                                                                                                                                                                                                                                                                                                                                                                                                                                                                                                                                                                                                                                                                                                                                                                                          | MAT'L.      | REMARKS                                 |
|------|-----------------|-------------------------------------------------------------------------------------------------------------------------------------------------------------------------------------------------------------------------------------------------------------------------------------------------------------------------------------------------------------------------------------------------------------------------------------------------------------------------------------------------------------------------------------------------------------------------------------------------------------------------------------------------------------------------------------------------------------------------------------------------------------------------------------------------------------------------------------------------------------------------------------------------------------------------------------------------------------------------------------------------------------------------------------------------------------------------------------------------------------------------------------------------------------------------------------------------------------------------------------------------------------------------------------------------------------------------------------------------------------------------------------------------------------------------------------------------------------------------------------------------------------------------------------------------------------------------------------------------------------------------------------------------------------------------------------------------------------------------------------------------------------------------------------------------------------------------------------------------------------------------------------------------------------------------------------------------------------------------------------------------------------------------------------------------------------------------------------------------------------------------------|-------------|-----------------------------------------|
| 1    | 301×6-81×124"   | EXT FRONT                                                                                                                                                                                                                                                                                                                                                                                                                                                                                                                                                                                                                                                                                                                                                                                                                                                                                                                                                                                                                                                                                                                                                                                                                                                                                                                                                                                                                                                                                                                                                                                                                                                                                                                                                                                                                                                                                                                                                                                                                                                                                                                     | METAL-INSUL | W/15" SIDE LIGHT-DEADEOUT               |
| 2    | 6-0"×6-8"x 路"   | PATIO                                                                                                                                                                                                                                                                                                                                                                                                                                                                                                                                                                                                                                                                                                                                                                                                                                                                                                                                                                                                                                                                                                                                                                                                                                                                                                                                                                                                                                                                                                                                                                                                                                                                                                                                                                                                                                                                                                                                                                                                                                                                                                                         | WOOD        | CENTER-HINGED                           |
| 3    | 3-0"×6-8"×1科"   | FULLGLASS                                                                                                                                                                                                                                                                                                                                                                                                                                                                                                                                                                                                                                                                                                                                                                                                                                                                                                                                                                                                                                                                                                                                                                                                                                                                                                                                                                                                                                                                                                                                                                                                                                                                                                                                                                                                                                                                                                                                                                                                                                                                                                                     | 1 "         |                                         |
| 4    | 6-0"×6-8"       | 9LD GLASO                                                                                                                                                                                                                                                                                                                                                                                                                                                                                                                                                                                                                                                                                                                                                                                                                                                                                                                                                                                                                                                                                                                                                                                                                                                                                                                                                                                                                                                                                                                                                                                                                                                                                                                                                                                                                                                                                                                                                                                                                                                                                                                     | ALUMCLD     |                                         |
| 5    | 30"×618×13"     | ECLID LORE                                                                                                                                                                                                                                                                                                                                                                                                                                                                                                                                                                                                                                                                                                                                                                                                                                                                                                                                                                                                                                                                                                                                                                                                                                                                                                                                                                                                                                                                                                                                                                                                                                                                                                                                                                                                                                                                                                                                                                                                                                                                                                                    | MOOD        | a PANEL                                 |
| Ge   | 2-6"X(48'X138"  | HOLION WEE                                                                                                                                                                                                                                                                                                                                                                                                                                                                                                                                                                                                                                                                                                                                                                                                                                                                                                                                                                                                                                                                                                                                                                                                                                                                                                                                                                                                                                                                                                                                                                                                                                                                                                                                                                                                                                                                                                                                                                                                                                                                                                                    | 11          | ii ii                                   |
| 7    | 2'-4"火6'-8"火1落" | lı -ıı                                                                                                                                                                                                                                                                                                                                                                                                                                                                                                                                                                                                                                                                                                                                                                                                                                                                                                                                                                                                                                                                                                                                                                                                                                                                                                                                                                                                                                                                                                                                                                                                                                                                                                                                                                                                                                                                                                                                                                                                                                                                                                                        | ١           | II II                                   |
| 8    | 11-6"×61-8"×1落" | 14 11                                                                                                                                                                                                                                                                                                                                                                                                                                                                                                                                                                                                                                                                                                                                                                                                                                                                                                                                                                                                                                                                                                                                                                                                                                                                                                                                                                                                                                                                                                                                                                                                                                                                                                                                                                                                                                                                                                                                                                                                                                                                                                                         | 11          | H H S S S S S S S S S S S S S S S S S S |
| 9    | 4-0" X6-8"      | 51-FOLD                                                                                                                                                                                                                                                                                                                                                                                                                                                                                                                                                                                                                                                                                                                                                                                                                                                                                                                                                                                                                                                                                                                                                                                                                                                                                                                                                                                                                                                                                                                                                                                                                                                                                                                                                                                                                                                                                                                                                                                                                                                                                                                       | 17          | il p                                    |
| 10   | 31-0" ×6'-8"    | ECREEN .                                                                                                                                                                                                                                                                                                                                                                                                                                                                                                                                                                                                                                                                                                                                                                                                                                                                                                                                                                                                                                                                                                                                                                                                                                                                                                                                                                                                                                                                                                                                                                                                                                                                                                                                                                                                                                                                                                                                                                                                                                                                                                                      | .,          |                                         |
|      |                 | 5 manufacture and the same and |             |                                         |